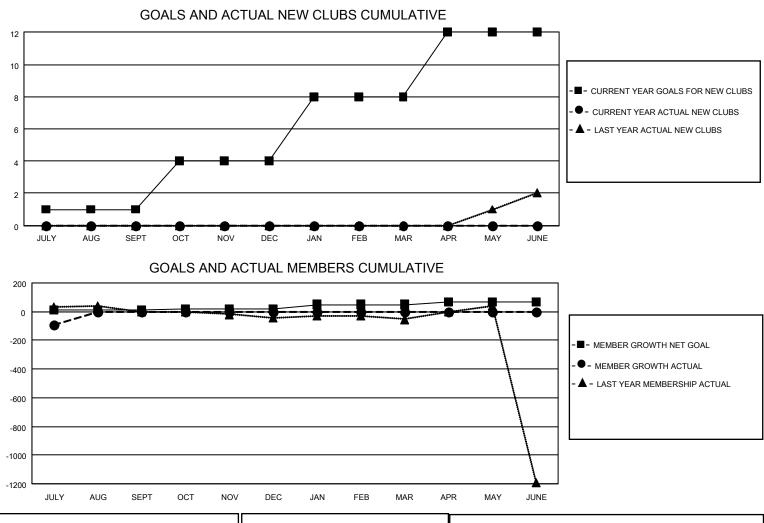

## LOCATION PHILIPPINES

District 301D2

Results as of: 7/31/2023

| Clubs                 |               |           |               | Members               |                          |                         |                                                    |
|-----------------------|---------------|-----------|---------------|-----------------------|--------------------------|-------------------------|----------------------------------------------------|
| RESULTS FOR 2023-2024 |               |           |               | RESULTS FOR 2023-2024 |                          |                         |                                                    |
| QUARTER               | NEW CLUB GOAL | NEW CLUBS | DROPPED CLUBS | QUARTER ME            | EMBER GROWTH NET<br>GOAL | MEMBER GROWTH<br>ACTUAL | DROPPED<br>MEMBERS ACTUAL<br>(including transfers) |
| JULY/AUG/SEPT         | 1             | 0         | 0             | JULY/AUG/SEPT         | 10                       | 19                      | 107                                                |
| OCT/NOV/DEC           | 3             | 0         | 0             | OCT/NOV/DEC           | 10                       | 0                       | 0                                                  |
| JAN/FEB/MAR           | 4             | 0         | 0             | JAN/FEB/MAR           | 30                       | 0                       | 0                                                  |
| APR/MAY/JUNE          | 4             | 0         | 0             | APR/MAY/JUNE          | 20                       | 0                       | 0                                                  |